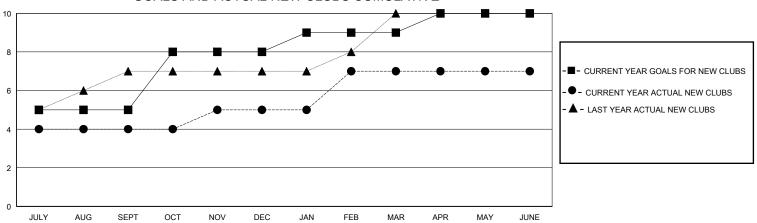

## GOALS AND ACTUAL NEW CLUBS CUMULATIVE

|                  |     |                                  | Ú-                              |                |      |
|------------------|-----|----------------------------------|---------------------------------|----------------|------|
| DROPPED CLUBS: 3 |     | 103 CLUBS OF 138 ADDED 1 OR MORE | GENDER DISTRIBUTION             |                |      |
|                  |     | NEW MEMBERS                      | MALE                            | 4,206 (90.20%) |      |
|                  |     |                                  | FEMALE                          | 457 (9.80%)    |      |
| DROPPED MEMBERS  |     |                                  |                                 |                |      |
| DECEASED         | 19  | CLICK HERE FOR CUMULATIVE        | TOTAL FAMILY UNIT MEMBERS       |                | 765  |
| CLUB CANCELLED   | 34  | MEMBERSHIP DATA                  | FAMILY MEMBERS PAYING HALF DUES |                | 40.4 |
| OTHER            | 893 |                                  |                                 |                | 424  |
| TOTAL            | 946 |                                  | 5525                            |                |      |