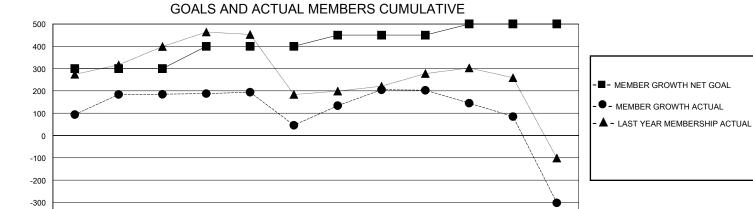

## GOALS AND ACTUAL NEW CLUBS CUMULATIVE

|                  |     |                                  | Ú-                              |                |      |
|------------------|-----|----------------------------------|---------------------------------|----------------|------|
| DROPPED CLUBS: 3 |     | 103 CLUBS OF 138 ADDED 1 OR MORE | GENDER DISTRIBUTION             |                |      |
|                  |     | NEW MEMBERS                      | MALE                            | 4,206 (90.20%) |      |
|                  |     |                                  | FEMALE                          | 457 (9.80%)    |      |
| DROPPED MEMBERS  |     |                                  |                                 |                |      |
| DECEASED         | 19  | CLICK HERE FOR CUMULATIVE        | TOTAL FAMILY UNIT MEMBERS       |                | 765  |
| CLUB CANCELLED   | 34  | MEMBERSHIP DATA                  | FAMILY MEMBERS PAYING HALF DUES |                | 40.4 |
| OTHER            | 893 |                                  |                                 |                | 424  |
| TOTAL            | 946 |                                  | 5525                            |                |      |